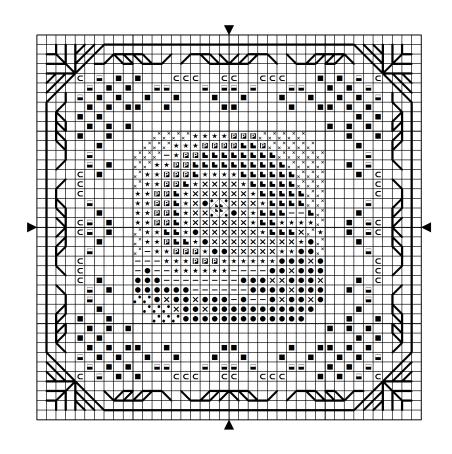

Little Penguin Ornament

Complimentary Pattern By Linen Flowers © 2014 Angie Kowalsky Website: http://linenflowers.com

LINEN FLOWERS

Design size: 38 w x 38 h.

Use a Fabric Calculator to determine finished size on your favorite fabric.

Use 2 strands over 2 threads for regular stitches, and 1 strand for Backstitching.

Note: There are Fractional Stitches present on the Eye.

2 Symbols in the same square (on background) represent Half Stitches.

Backstitch Color: Border: 895.

## **DMC Symbol Chart**

| <u>Sym</u> | <u>No.</u>                      | Colour Name                                          | <u>Sym</u>  | <u>No.</u>                | <u>Colour Name</u>                                   |
|------------|---------------------------------|------------------------------------------------------|-------------|---------------------------|------------------------------------------------------|
| <b>L</b>   | 310<br>762<br>318<br>666<br>304 | Black : Pearl grey Granite grey Bright red China red | ×<br>-<br>• | 5200<br>415<br>317<br>321 | B Bright white<br>: Chrome grey<br>Steel grey<br>Red |