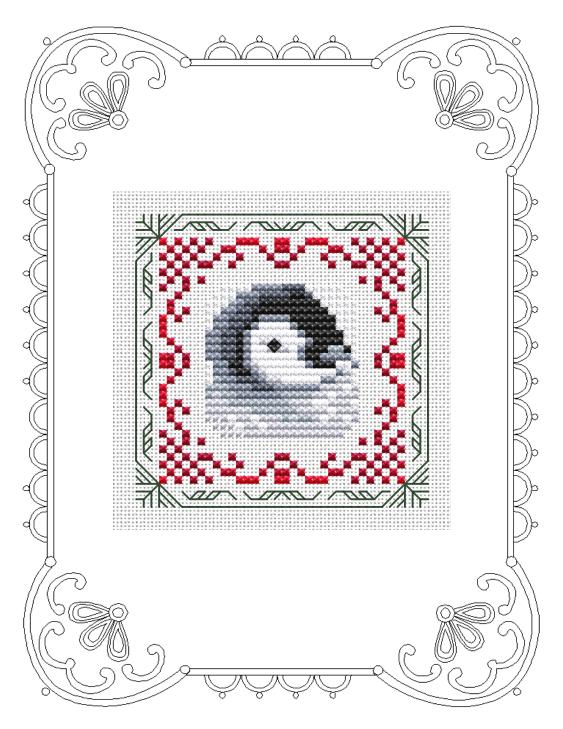

Little Penguin Ornament

Complimentary Pattern By Linen Flowers © 2014 Angie Kowalsky Website: http://linenflowers.com

LINEN FLOWERS

Design size: 38 w x 38 h.

Use a Fabric Calculator to determine finished size on your favorite fabric.

Use 2 strands over 2 threads for regular stitches, and 1 strand for Backstitching.

Note: There are Fractional Stitches present on the Eye.

2 Symbols in the same square (on background) represent Half Stitches.

Backstitch Color: Border: 895.

## **DMC Symbol Chart**

| <u>Sym</u> | <u>No.</u>                      | Colour Name                                          | <u>Sym</u>  | <u>No.</u>                | <u>Colour Name</u>                                   |
|------------|---------------------------------|------------------------------------------------------|-------------|---------------------------|------------------------------------------------------|
| <b>L</b>   | 310<br>762<br>318<br>666<br>304 | Black : Pearl grey Granite grey Bright red China red | ×<br>-<br>• | 5200<br>415<br>317<br>321 | B Bright white<br>: Chrome grey<br>Steel grey<br>Red |

## **Materials List**

To stitch The Little Penguin Ornament, you will need DMC Floss: 304, 310 (Black), 317, 318, 321, 415, 666, 762, 5200 (Bright White).